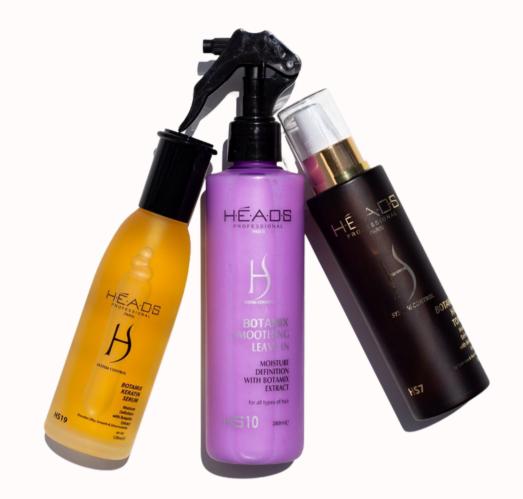

#### **KERATIN SERUM**

Restore the shine dull and chemically treated hair.

Instantly absorbed by the hair and results in a silky smooth finish with brilliant shine.

Use daily to improve the health of the hair.

#### SMOOTH & SHINE

Control the funky fly-aways and silky your hair.

Leaves hair feeling smooth, soft and lightweight.

Perfect for any hair length or texture