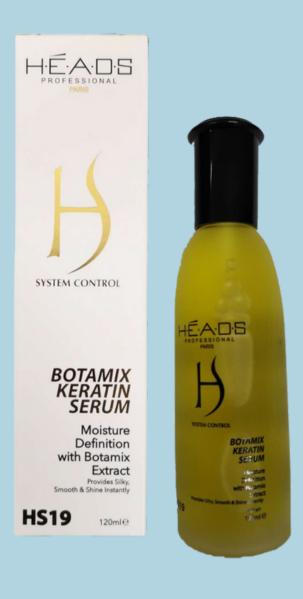

#### **KERATIN SERUM**

Restore the shine dull and chemically treated hair.

Instantly absorbed by the hair and results in a silky smooth finish with brilliant shine.

Use daily to improve the health of the hair.