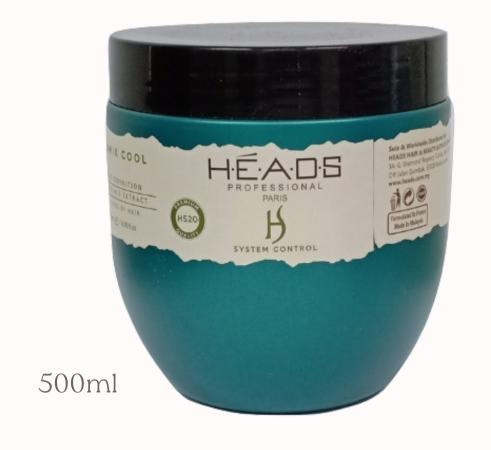

500ml

#### COOL SPA (SCALP MASK)

The unique blend of ingredients gives moisture and natural shines to your hair while protecting hair from dryness.

Indulge your hair and scalp with gentle exfoliation of the scalp, providing deep, intensive cleanse that removes impurities, flakes and build up dirt and excess oils.