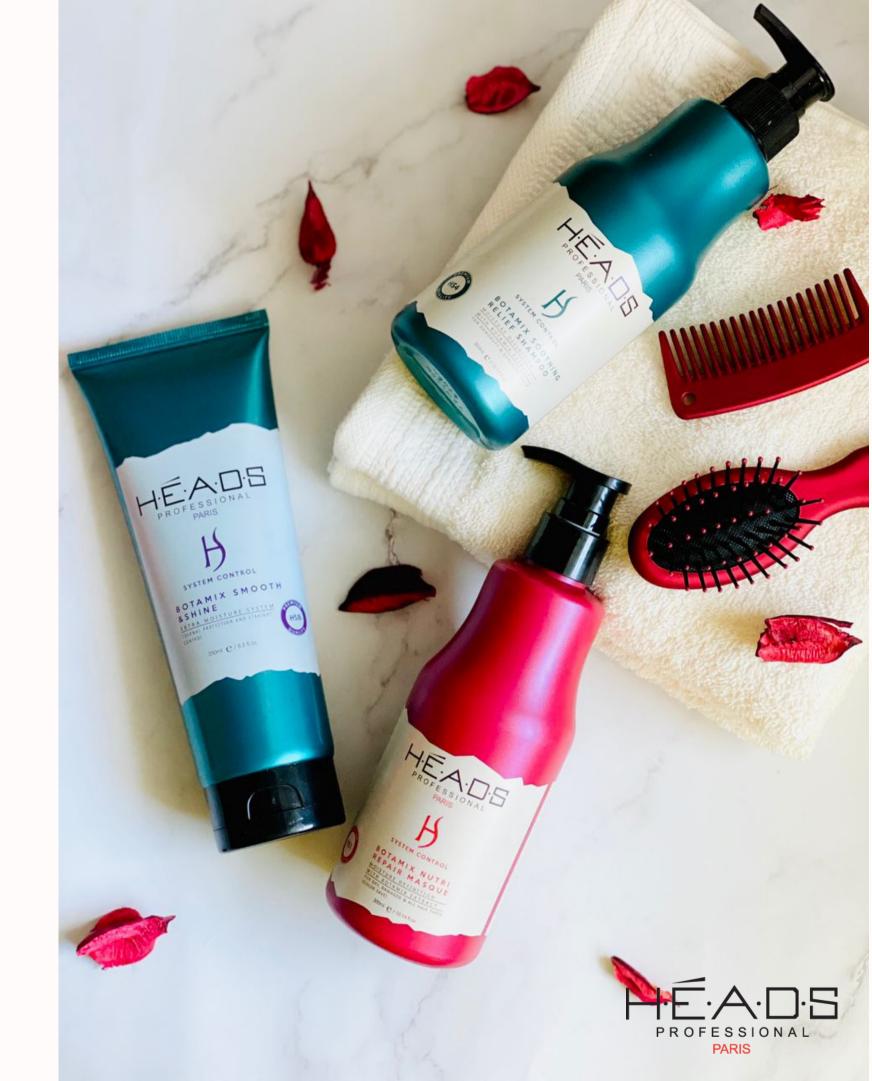

# BOTAMIX RANGE

The words "Botamix" is a blends of two differents words:

Bota (Botanical) and Mix (mix)

Botanical means a substance obtained or derived from plants meanwhile, mix is combine or put together to form one substance.

A star ingredient added is the precious of "Sophora Angustifolia Root Extract". Sophora angustifolia is a small shrub in the pea family (Fabaceae). The root is known as "Ku Shen" which mean "bitter root" in Chinese. For hair care, this extracts aids to improve your overall hair and scalp wellness. It reinforces hair strength, prevents hair thining and at the same time maintains a healthy scalp. Let your hair indulge in nutrients.

The star ingredients in our products is "Sophora Angustifolia Root Extract" which aids in improving your overall hair and scalp wellness.