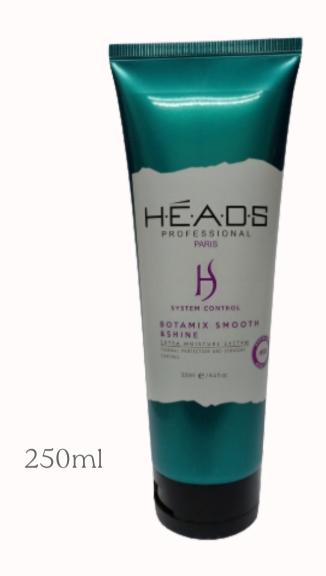

#### SMOOTH & SHINE

Control the funky fly-aways and silky your hair.

Leaves hair feeling smooth, soft and lightweight.

Perfect for any hair length or texture